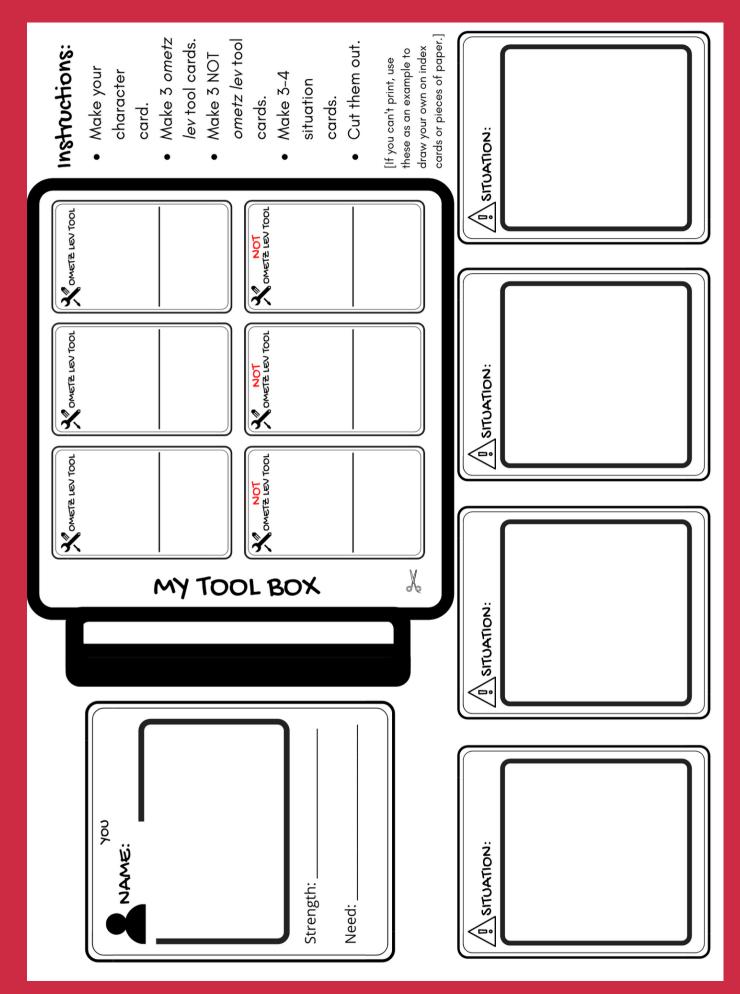

## Challenge # 4 - Your own *ometz lev*

Like your character, sometimes you might find yourself in a moment of Big Feelings and need to use an *ometz lev* tool.

Make your own character card, along with your own *ometz lev* toolbox:

3 *ometz lev* tools <u>and</u> 3 NOT *ometz lev* tools

Think of 3-4 Big Feelings moments you've experienced where you needed ometz lev. Or, make up imaginary Big Feelings moments.

On the **situation card** template, write each Big Feelings moment.

(Maybe one of the random scenarios from week 3 reminded you of something? Or you could imagine it happening to you?)

See page 2 for the templates.

Then, share your cards to Flipgrid.